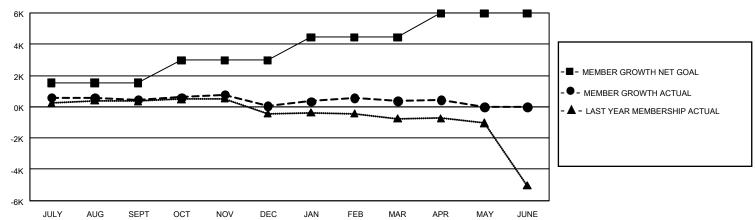

## GOALS AND ACTUAL MEMBERS CUMULATIVE

| DROPPED CLUBS: 21 |       | 1,743 CLUBS OF 2,863 ADDED 1 OR<br>MORE NEW MEMBERS | GENDER DISTRIBUTION            |                 |  |
|-------------------|-------|-----------------------------------------------------|--------------------------------|-----------------|--|
|                   |       |                                                     | MALE                           | 77,944 (76.43%) |  |
|                   |       |                                                     | FEMALE                         |                 |  |
| DROPPED MEMBERS   |       |                                                     | NON BINARY                     | RY 0 (0.00%)    |  |
| DECEASED          | 717   |                                                     | PREFER NOT TO ANSWER           | 5 (0.00%)       |  |
| CLUB CANCELLED    | 45    |                                                     |                                |                 |  |
| OTHER             | 4,211 | CLICK HERE FOR CUMULATIVE MEMBERSHIP DATA           | TOTAL FAMILY UNIT MEMBERS 35,3 |                 |  |
| TOTAL             | 4,973 | FAMILY MEMBERS PAYING HALF DUES                     |                                | HALF 19,566     |  |

## REPORT DOES NOT INCLUDE CLUBS IN UNDISTRICTED AREAS.

| Clubs                 |               |           |               | Members               |                        |                         |                                                    |
|-----------------------|---------------|-----------|---------------|-----------------------|------------------------|-------------------------|----------------------------------------------------|
| RESULTS FOR 2021-2022 |               |           |               | RESULTS FOR 2021-2022 |                        |                         |                                                    |
| QUARTER               | NEW CLUB GOAL | NEW CLUBS | DROPPED CLUBS | QUARTER MEME          | BER GROWTH NET<br>GOAL | MEMBER GROWTH<br>ACTUAL | DROPPED<br>MEMBERS ACTUAL<br>(including transfers) |
| JULY/AUG/SEPT         | 27            | 0         | 5             | JULY/AUG/SEPT         | 1540                   | 1,942                   | 1,350                                              |
| OCT/NOV/DEC           | 33            | 2         | 10            | OCT/NOV/DEC           | 1435                   | 1,429                   | 1,776                                              |
| JAN/FEB/MAR           | 69            | 7         | 4             | JAN/FEB/MAR           | 1461                   | 1,637                   | 1,293                                              |
| APR/MAY/JUNE          | 57            | 4         | 2             | APR/MAY/JUNE          | 1540                   | 656                     | 553                                                |