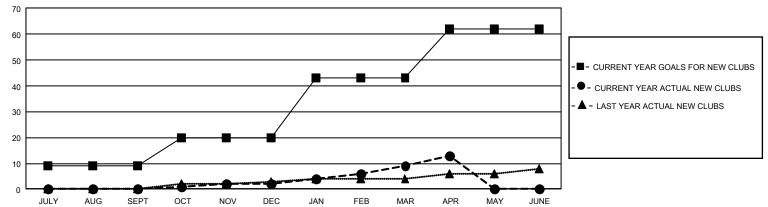

## GOALS AND ACTUAL NEW CLUBS CUMULATIVE

## REPORT DOES NOT INCLUDE CLUBS IN UNDISTRICTED AREAS.

| Clubs                 |               |           |               | Members               |                        |                         |                                                    |
|-----------------------|---------------|-----------|---------------|-----------------------|------------------------|-------------------------|----------------------------------------------------|
| RESULTS FOR 2021-2022 |               |           |               | RESULTS FOR 2021-2022 |                        |                         |                                                    |
| QUARTER               | NEW CLUB GOAL | NEW CLUBS | DROPPED CLUBS | QUARTER MEME          | BER GROWTH NET<br>GOAL | MEMBER GROWTH<br>ACTUAL | DROPPED<br>MEMBERS ACTUAL<br>(including transfers) |
| JULY/AUG/SEPT         | 27            | 0         | 5             | JULY/AUG/SEPT         | 1540                   | 1,942                   | 1,350                                              |
| OCT/NOV/DEC           | 33            | 2         | 10            | OCT/NOV/DEC           | 1435                   | 1,429                   | 1,776                                              |
| JAN/FEB/MAR           | 69            | 7         | 4             | JAN/FEB/MAR           | 1461                   | 1,637                   | 1,293                                              |
| APR/MAY/JUNE          | 57            | 4         | 2             | APR/MAY/JUNE          | 1540                   | 656                     | 553                                                |